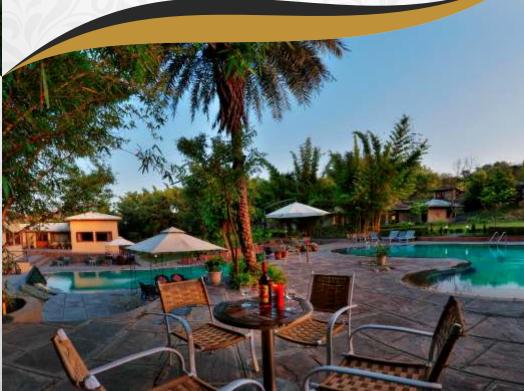

- **Three Large** Swimming pools and a kids splash pool
- **Conference Hall** Fully equipped to accommodate up to 120 guests
- **Recreation Room** table tennis, carrom, chess ... etc.