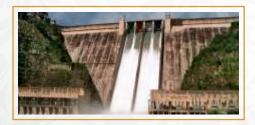

# Bhakra Dam - 45Kms

Bhakra Dam is a concrete gravity dam across the Sutlej River.