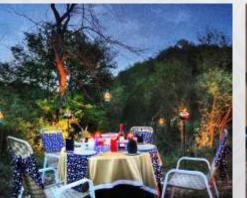

### **Facilities**

Shack

- **Pheasants Nest** A Multi Cuisine Restaurant
- The Bar
- Serenity The Forest Spa
- The Den Outdoor Snack Bar & Lounge Private Dining Area

**Watering Hole** 

Amphitheatre for bonfires