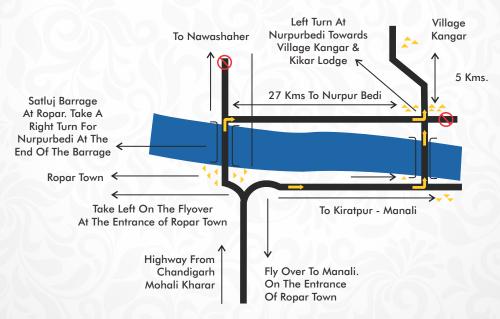

# **Route Map**

#### **Directions**

- The Kikar Lodge is located 320 kms from Delhi via Panipat, Ambala, Chandigarh.
- From Chandigarh it is 75 Kms via Mohali and Ropar.
- On arrival at Ropar take the right turn over the flyover towards Manali.
- At Bunga Sahib (Appx. 25 Kms from Ropar) turn left towards Nurpur Bedi.
- Continue along the same road upto Nurpur Bedi.
- The Kikar Lodge is about 3 Kms from Nurpur Bedi (follow signages)

# **Distance From The Kikar Lodge**

| То   | Delhi | Chandigarh | Ropar | Ludhiana | Jalandhar |
|------|-------|------------|-------|----------|-----------|
| Kms. | 320   | 75         | 40    | 104      | 134       |
|      |       |            |       |          |           |

| То   | Amritsar | Dharamshala | Manali | Shimla |
|------|----------|-------------|--------|--------|
| Kms. | 215      | 239         | 296    | 148    |